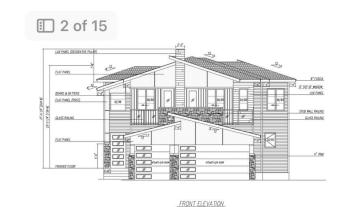

## \$779,900

5 Bedroom, 4.00 Bathroom, 2,454 sqft Rural on 0.10 Acres

Irvin Creek, Rural Leduc County, AB

Located in the sought-after community of Irvine Creek, this under construction home offers a TRIPLE GARAGE and sits on a spacious pie-shaped lot. The main floor features an open-to-above living area, a bedroom with a full bath, an extended kitchen with a Spice kitchen, and a bright living space. The upper level includes TWO MASTER SUITES with ensuites and walk-in closets, two additional bedrooms with a shared bath, a bonus room, and a front balcony accessible from two bedrooms. A perfect blend of modern design and practical layout.

### **Exterior**

Exterior Wood

Exterior Features Airport Nearby, No Through Road, Park/Reserve

Construction Wood Foundation Slab