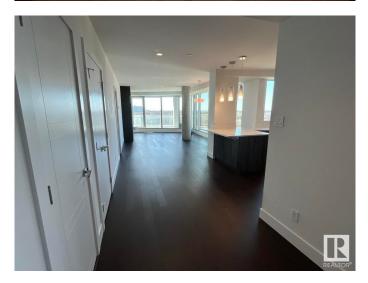

#### \$770,000

2 Bedroom, 2.50 Bathroom, 1,528 sqft Condo / Townhouse on 0.00 Acres

Wîhkwêntôwin, Edmonton, AB

Welcome to The Pearl, 36 floors in downtown Edmonton, the vision of downtown living. Views of the River Valley, Victoria Golf Course & Jasper Ave, the sun rises & sets out your window. Leave all your worries behind & enjoy the finer things in life. Restaurants, shopping, entertainment & public transit steps away. Accessing The Pearl, you'll experience the unique architecture & luxurious feel, be greeted by the concierge & whisked up to your condo featuring a lavish floor plan, 1250sqft of living space, privacy glass windows floor to ceiling, 3 balconies, and in suite laundry. Central kitchen & dining areas, 2 separate living rooms & fire places lead to bedrooms on opposite sides of the suite, each with their own baths, steam shower/tub, walk in closets, built in shelves & views for a lifetime. Murphy bed & wall unit included. Amenities include; advanced security & cameras, party facilities for private gatherings, patios, weight & cardio exercise rooms, car wash, secure storage & 2 parking stalls.