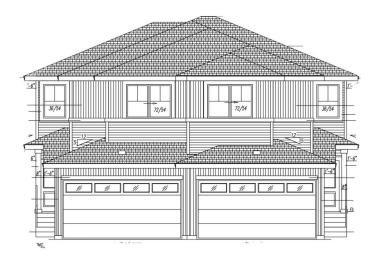

## \$459.000

3 Bedroom, 2.50 Bathroom, 1,630 sqft Single Family on 0.00 Acres

Hilldowns, Spruce Grove, AB

Introducing a beautifully crafted, brand new SIDE BY SIDE DUPLEX in the sought-after Hilldowns community of SPRUCE GROVE. Spanning nearly 1,630 sq. ft., this home offers an ATTACHED DOUBLE GARAGE and a SEPARATE SIDE ENTRANCE-TWO WINDOWS IN THE BASEMENT perfect for a future legal basement suite. The main floor features a bright open-concept layout with premium finishes and a versatile den. Upstairs, enjoy a spacious bonus room, THREE generously sized BEDROOMS, TWO FULL BATHROOMS, and a convenient laundry room. Thoughtfully designed for both style and function, this home is ideal for families or investors. Ready for JUNE POSSESSIONâ€"your opportunity to live and invest in comfort!

#### **Essential Information**

MLS® # E4430962 Price \$459,000

Bedrooms 3
Bathrooms 2.50
Full Baths 2
Half Baths 1

Square Footage 1,630 Acres 0.00 Year Built 2025

Type Single Family

Sub-Type Half Duplex

Style 2 Storey

### **Exterior**

Exterior Wood, Vinyl

Exterior Features Park/Reserve, Schools, Shopping Nearby

Roof Asphalt Shingles

Construction Wood, Vinyl

Foundation Concrete Perimeter