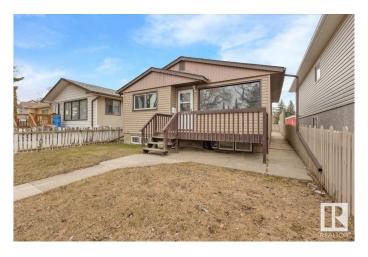

# \$249.900

2 Bedroom, 1.00 Bathroom, 800 sqft Single Family on 0.00 Acres

Montrose (Edmonton), Edmonton, AB

Welcome Home! Wonderful Family Home in Montrose with tons of potential on cute quiet street. Home does need some TLC and has cute floor plan with back yard and old garage. Main floor entrance to large living room. Walk through to ample kitchen leads into hallway and 2 bedrooms and full bathroom with tub. Rear mud room leads to basement partially finished with with plumbing, storage, rooms for extra bedrooms and space. Utility room with laundry area and additional storage and furnace and hot water tank. Mature area and adorable home ready for its next owner and future updates. Do not let this one pass you by!

#### **Essential Information**

MLS® # E4431539 Price \$249,900

Bedrooms 2
Bathrooms 1.00
Full Baths 1

Square Footage 800 Acres 0.00

Type Single Family

Sub-Type Detached Single Family

1957

Style Bungalow
Status Active

#### **Exterior**

Exterior Wood, Vinyl

Exterior Features Back Lane, Fenced, See Remarks

Roof Asphalt Shingles

Construction Wood, Vinyl Foundation See Remarks