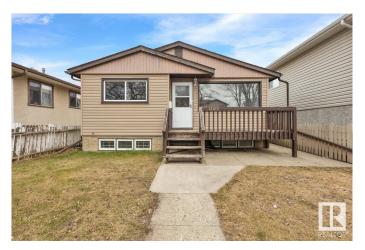

# \$249.900

2 Bedroom, 1.00 Bathroom, 800 sqft Single Family on 0.00 Acres

Montrose (Edmonton), Edmonton, AB

Welcome Home! Wonderful Family Home in Montrose with tons of potential on cute quiet street. Home does need some TLC and has cute floor plan with back yard and old garage. Main floor entrance to large living room. Walk through to ample kitchen leads into hallway and 2 bedrooms and full bathroom with tub. Rear mud room leads to basement partially finished with with plumbing, storage, rooms for extra bedrooms and space. Utility room with laundry area and additional storage and furnace and hot water tank. Mature area and adorable home ready for its next owner and future updates. Do not let this one pass you by!

#### **Essential Information**

MLS® # E4431539 Price \$249,900

Bedrooms 2
Bathrooms 1.00
Full Baths 1

Square Footage 800 Acres 0.00

Type Single Family

Sub-Type Detached Single Family

1957

Style Bungalow
Status Active

#### **Exterior**

Exterior Wood, Vinyl

Exterior Features Back Lane, Fenced, See Remarks

Roof Asphalt Shingles

Construction Wood, Vinyl Foundation See Remarks